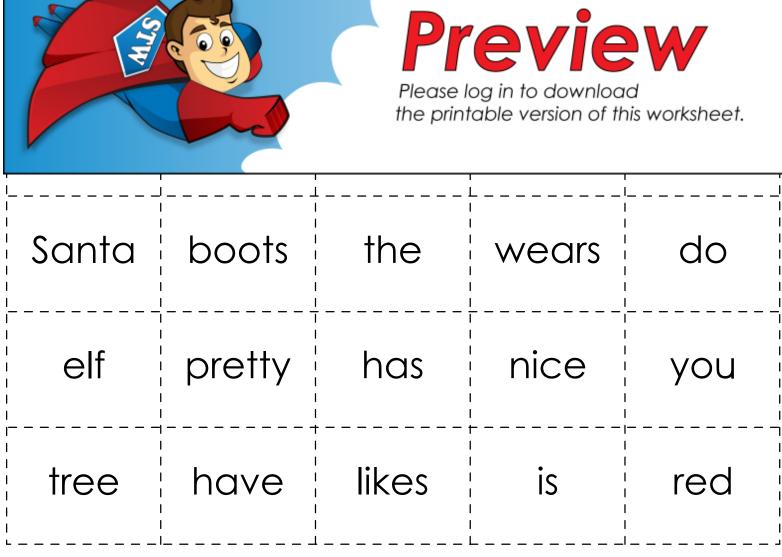

## Let's Make Sentences

Cut out the words. Rearrange them on the table to make sentences. Try to use a Christmas word in each sentence.

examples: Santa wears a red hat.

Do you see the reindeer?

We have a pretty Christmas tree.