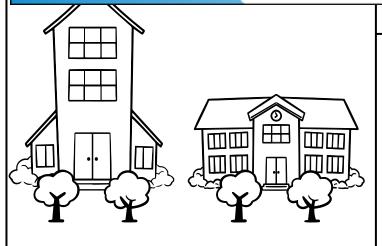

# Preview

Please log in to download the printable version of this worksheet.

Circle Maya's school.

How many syllables are in each word?

throw

teacher

gym

| Name: |  |
|-------|--|
|       |  |