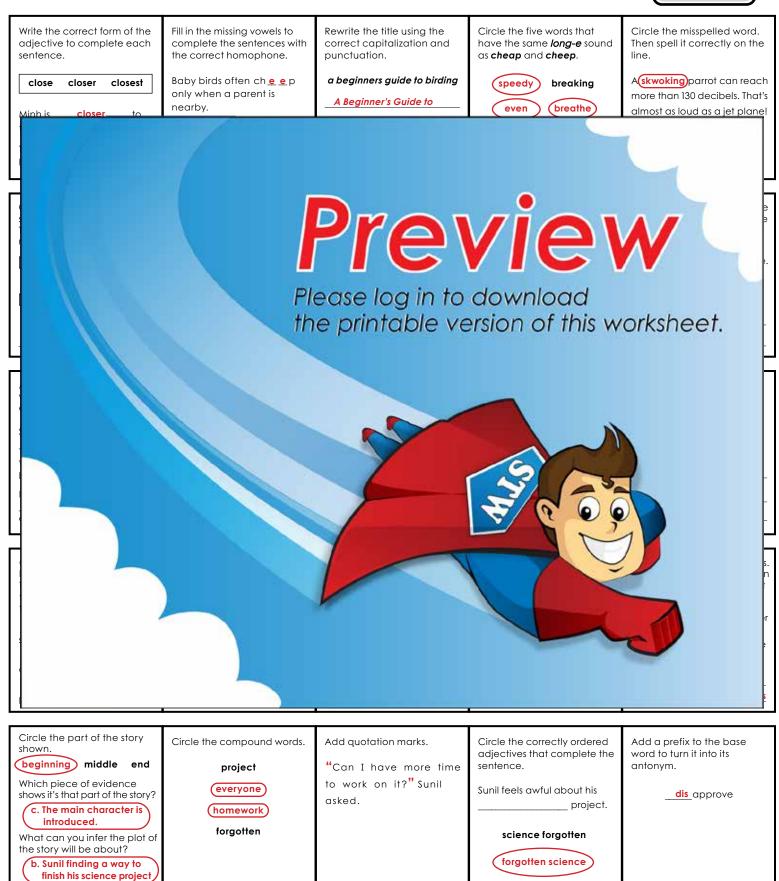

## Name:

Sunil was a happy, outgoing boy. He had tons of friends. He was polite to everyone and never lied to them. He always did his homework, and he always did his chores. Parents and teachers all said the same thing: "Sunil's a great kid!"

Sunil was also newly ten. His whole family had come to town and they'd had fun all weekend. They went to water parks, minigolf, the movies everything! Circle the compound words.

project

Daily ELA Practice

030

everyone

homework

forgotten

Add quotation marks.

Preview Please log in to download

the printable version of this worksheet.

beginning

middle end

Which piece of evidence shows it's that part of the story?

- a. The setting shows it's a Monday.
- **b.** The main character forgot his homework.
- c. The main character is introduced.

What can you infer the plot of the story will be about?

- a. learning what Sunil did for his birthday
- **b.** Sunil finding a way to finish his science project
- c. Sunil lying and trying to stay home sick

Sunil feels awful about his

project.

science forgotten

forgotten science

Add a prefix to the base word to turn it into its antonym.

\_\_\_approve