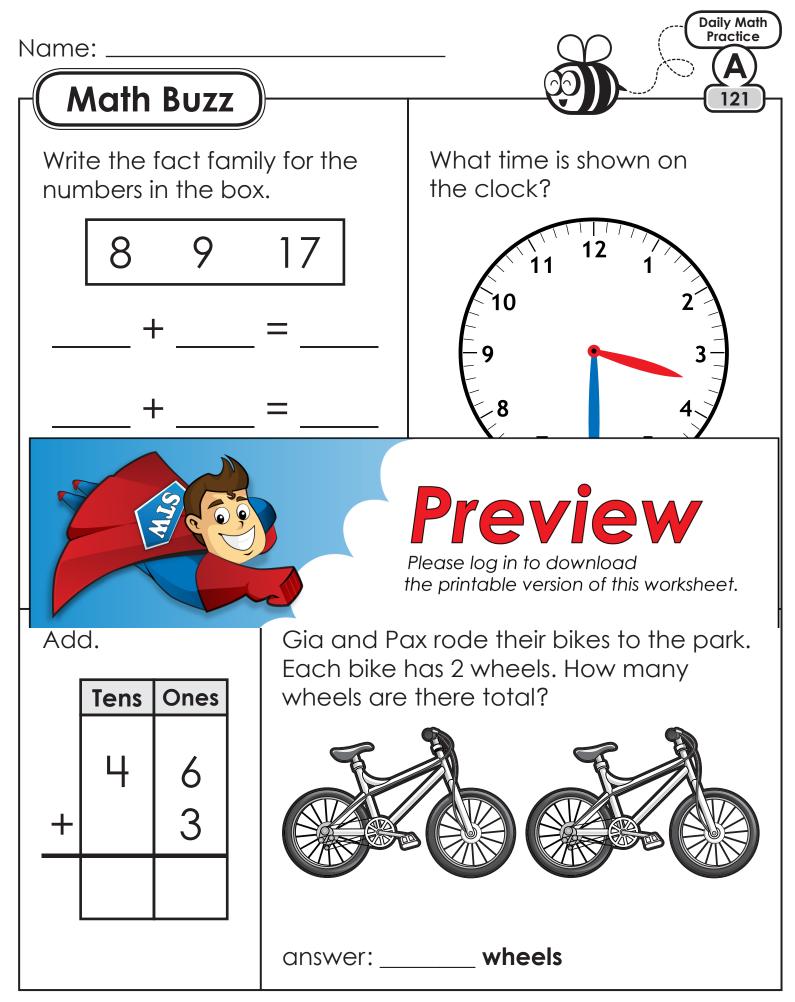

Super Teacher Worksheets - www.superteacherworksheets.com







Super Teacher Worksheets - www.superteacherworksheets.com

| Name:                   |                |        |  |          | _                              | $\mathcal{Q}$ | Daily Math<br>Practice |
|-------------------------|----------------|--------|--|----------|--------------------------------|---------------|------------------------|
| Math Buzz               |                |        |  |          | (                              |               | 125                    |
| Add.                    |                |        |  | Add.     |                                |               |                        |
| P                       | Tens           | Ones   |  | 9 + 4    | + 10                           | =