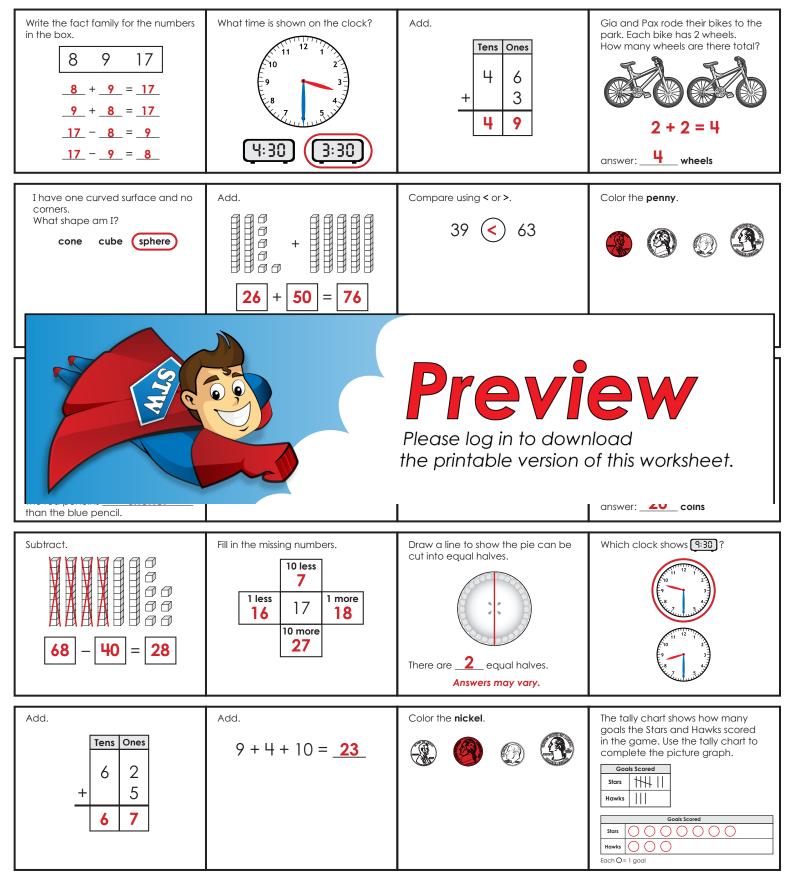

Super Teacher Worksheets - www.superteacherworksheets.com

Super Teacher Worksheets - www.superteacherworksheets.com

| Name:                   |                |        |  |          | _                              | $\mathcal{Q}$ | Daily Math<br>Practice |
|-------------------------|----------------|--------|--|----------|--------------------------------|---------------|------------------------|
| Math Buzz               |                |        |  |          | (                              |               | 125                    |
| Add.                    |                |        |  | Add.     |                                |               |                        |
| P                       | Tens           | Ones   |  | 9 + 4    | + 10                           | =             | _                      |
|                         | 6              | 2<br>5 |  | Color th | e <b>nickel</b> .              |               |                        |
|                         |                | 5      |  |          |                                |               |                        |
|                         | S. H.          |        |  | Ple      | ase log in to<br>printable ver | download      |                        |
| Stars +++++   <br>Hawks |                |        |  |          |                                |               |                        |
|                         |                |        |  |          |                                |               |                        |
| Goals Scored            |                |        |  |          |                                |               |                        |
| Stars                   |                |        |  |          |                                |               |                        |
| Hawks                   |                |        |  |          |                                |               |                        |
| Each O                  | <b>)</b> = 1 g | joal   |  |          |                                |               |                        |

## Math Buzz ANSWERS

Super Teacher Worksheets - www.superteacherworksheets.com