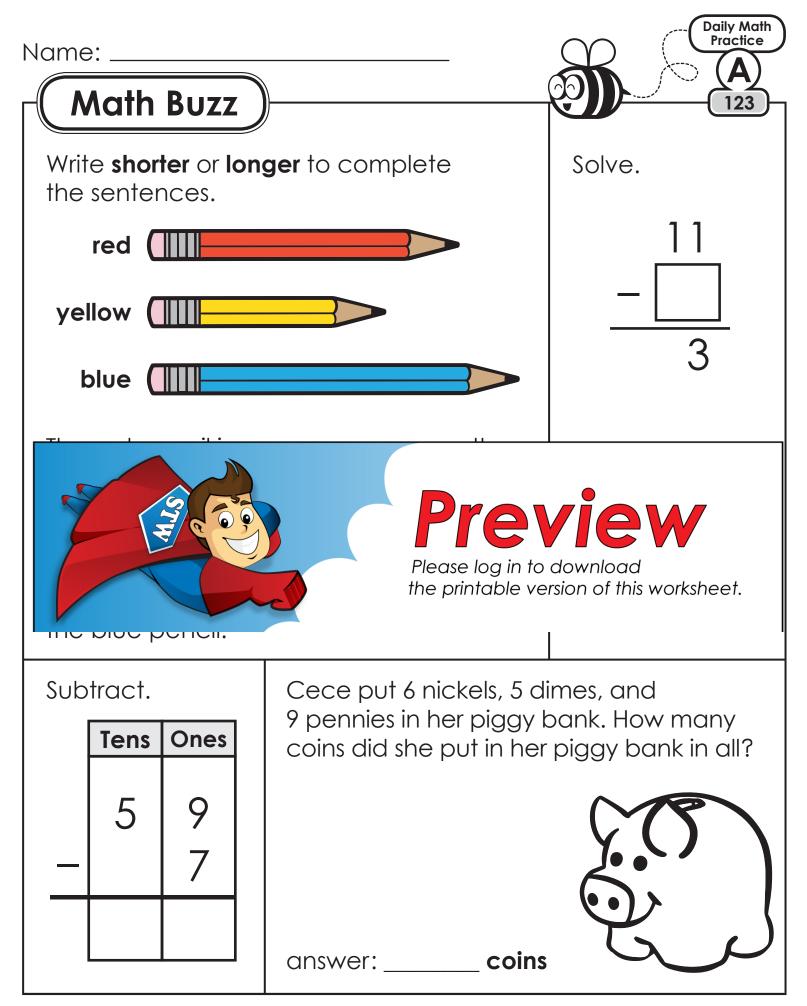

Super Teacher Worksheets - www.superteacherworksheets.com







Super Teacher Worksheets - www.superteacherworksheets.com

| Name:                   |                |        |  |          | _                              | $\mathcal{Q}$ | Daily Math<br>Practice |
|-------------------------|----------------|--------|--|----------|--------------------------------|---------------|------------------------|
| Math Buzz               |                |        |  |          | (                              |               | 125                    |
| Add.                    |                |        |  | Add.     |                                |               |                        |
| P                       | Tens           | Ones   |  | 9 + 4    | + 10                           | =             | _                      |
|                         |