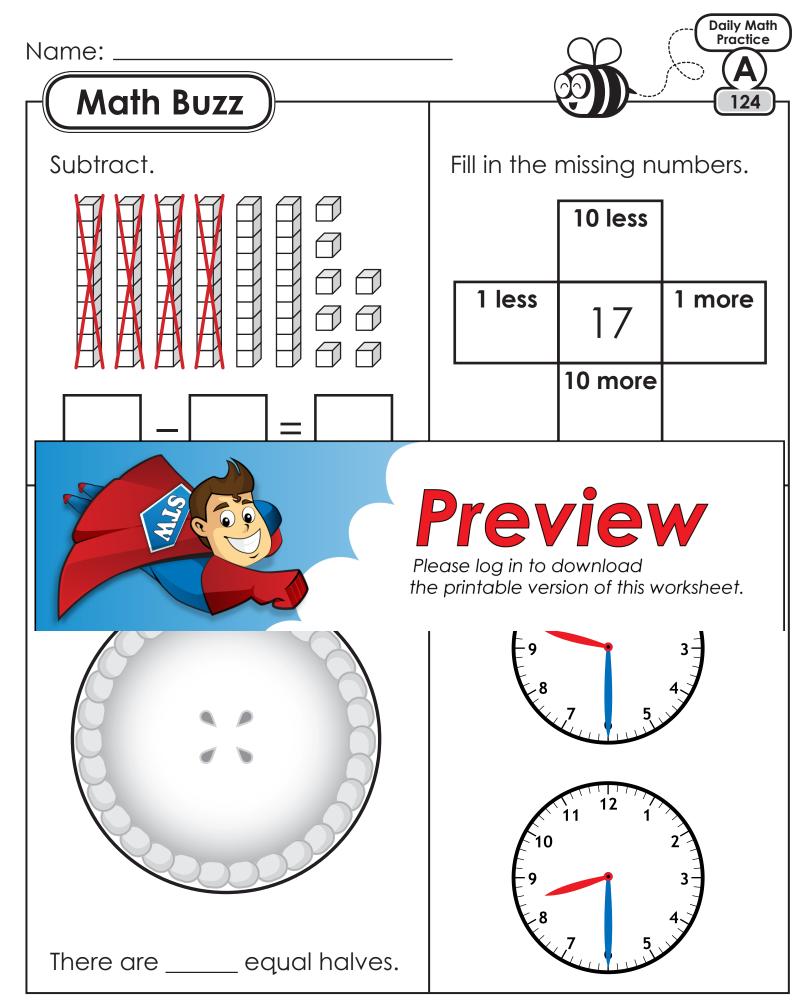

Super Teacher Worksheets - www.superteacherworksheets.com







Super Teacher Worksheets - www.superteacherworksheets.com

| Name:                   |                |        |  |          | _                              | $\mathcal{Q}$ | Daily Math<br>Practice |
|-------------------------|----------------|--------|--|----------|--------------------------------|---------------|------------------------|
| Math Buzz               |                |        |  |          | (                              |               | 125                    |
| Add.                    |                |        |  | Add.     |                                |               |                        |
| P                       | Tens           | Ones   |  | 9 + 4    | + 10                           | =             | _                      |
|                         | 6