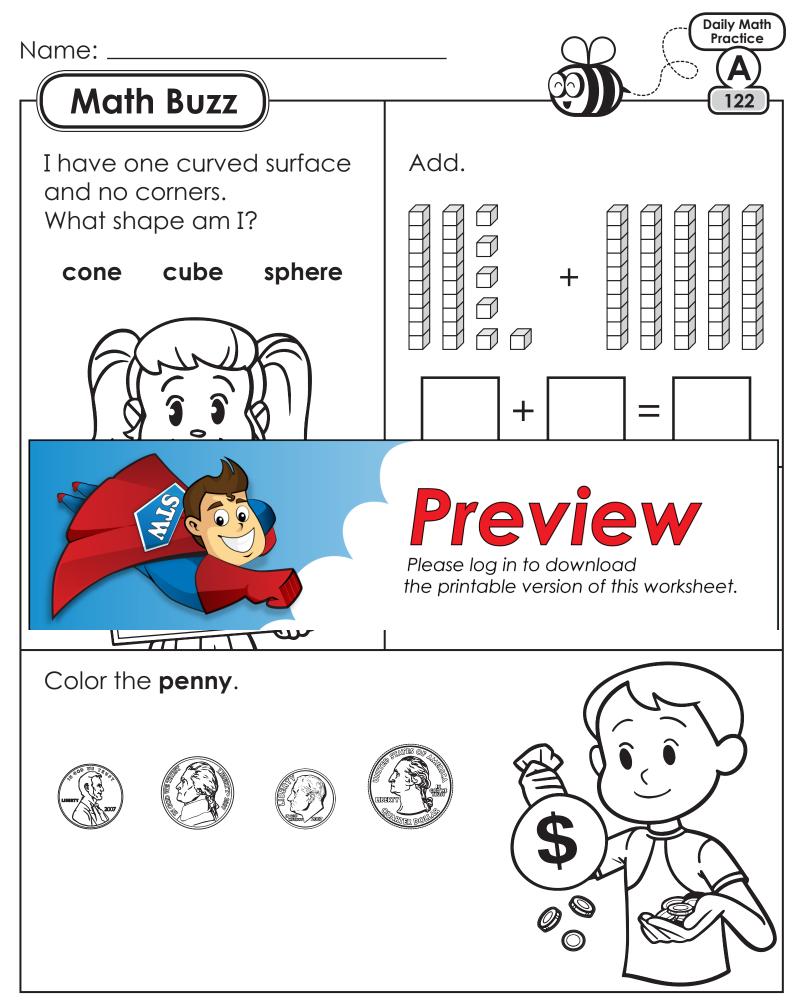

Super Teacher Worksheets - www.superteacherworksheets.com







Super Teacher Worksheets - www.superteacherworksheets.com

| Name:                   |                |        |  |          | _                              | $\mathcal{Q}$ | Daily Math<br>Practice |
|-------------------------|----------------|--------|--|----------|--------------------------------|---------------|------------------------|
| Math Buzz               |                |        |  |          | (                              |               | 125                    |
| Add.                    |                |        |  | Add.     |                                |               |                        |
| P                       | Tens           | Ones   |  | 9 + 4    | + 10                           | =             | _                      |
|