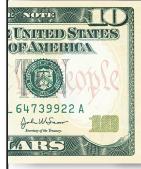

### Preview

Please log in to download the printable version of this worksheet.

**a.** 160

**b**. 16

Find the total value of the money shown.

answer: \_\_\_\_\_

Name: \_\_\_\_\_

Find the total value of the money shown.

\$10.00 \$11.00 \$12.00 \$13.00

answer: \$13.21

Mark 220 on the number line.

Circle the number 220 is closer to?

Subtract.

Find the difference between 17 and 11.

Nessa and her friend had a contest to see who could do a handstand longer. Nessa did her handstand for 105 seconds and her friend did a handstand for 58 seconds. How much longer did Nessa do a handstand for than her friend?