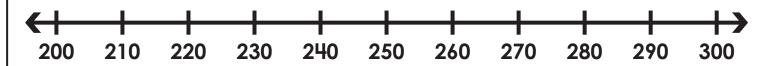

#### Math Buzz

Mark 220 on the number line.

Circle the number 220 is closer to. 200 300

Subtract.

Find the total value of the money shown.

\$10.00 \$11.00 \$12.00 \$13.00

answer: \$13.21

Mark 220 on the number line.

Circle the number 220 is closer to?

Subtract.

Find the difference between 17 and 11.

Nessa and her friend had a contest to see who could do a handstand longer. Nessa did her handstand for 105 seconds and her friend did a handstand for 58 seconds. How much longer did Nessa do a handstand for than her friend?