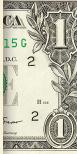

### Preview

Please log in to download the printable version of this worksheet.

**a.** 160

**b**. 16

Find the total value of the money shown.

answer: \_\_\_\_\_

Name: \_\_\_\_\_

Find the total value of the money shown.

\$10.00 \$11.00 \$12.00 \$13.00

answer: \$13.21

Mark 220 on the number line.

Circle the number 220 is closer to?

Subtract.

Find the difference between 17 and 11.

Nessa and her friend had a contest to see who could do a handstand longer. Nessa did her handstand for 105 seconds and her friend did a handstand for 58 seconds. How much longer did Nessa do a handstand for than her friend?