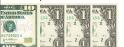

### Preview

Please log in to download the printable version of this worksheet.

**a.** 160

**b**. 16

Find the total value of the money shown.

answer: \_\_\_\_\_

Name: \_\_\_\_\_

Find the total value of the money shown.

\$10.00 \$11.00 \$12.00 \$13.00

answer: \$13.21

Mark 220 on the number line.

Circle the number 220 is closer to?

Subtract.

Find the difference between 17 and 11.

Nessa and her friend had a contest to see who could do a handstand longer. Nessa did her handstand for 105 seconds and her friend did a handstand for 58 seconds. How much longer did Nessa do a handstand for than her friend?