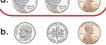

### Preview

Please log in to download the printable version of this worksheet.

**a.** 160

**b**. 16

Find the total value of the money shown.

answer: \_\_\_\_\_

Name: \_\_\_\_\_

Find the total value of the money shown.

\$10.00 \$11.00 \$12.00 \$13.00

answer: \$13.21

Mark 220 on the number line.

Circle the number 220 is closer to?

Subtract.

Find the difference between 17 and 11.

Nessa and her friend had a contest to see who could do a handstand longer. Nessa did her handstand for 105 seconds and her friend did a handstand for 58 seconds. How much longer did Nessa do a handstand for than her friend?