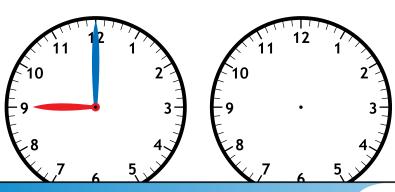

### Math Buzz

The second grade field trip starts at 9:00 a.m. and ends 3 hours later.
Draw the clock hands to show what time the field trip ends.

Subtract.

Take 4 away from 21.

26

### **ANSWERS**

Daily Math **Practice** 

The second grade field trip starts at 9:00 a.m. and ends 3 hours later. Draw the clock hands to show what time the field trip ends.

Subtract.

Take 4 away from 21.

Count on by 10s from 407 to 497.