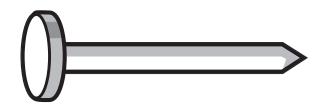

Circle the shape that shows 1 whole shaded.

Measure the nail to the nearest inch and the nearest centimeter.

Length in inches: \_\_\_\_\_

Length in centimeters: \_\_\_\_\_

answer: \_\_\_\_47\_\_ seconds

Shade one fourth.

Shade three fourths.

Shade four fourths.

Circle the shape that shows 1 whole shaded.

Measure the nail to the nearest inch and the nearest centimeter.

Length in inches: 3 in

Length in centimeters:

8 cm