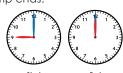

### Math Buzz

The second grade field trip starts at 9:00 a.m. and ends 3 hours later.
Draw the clock hands to show what time the field trip ends.

Subtract.

Take 4 away from 21.

26

### **ANSWERS**

Daily Math **Practice** 

The second grade field trip starts at 9:00 a.m. and ends 3 hours later. Draw the clock hands to show what time the field trip ends.

Subtract.

Take 4 away from 21.

Count on by 10s from 407 to 497.