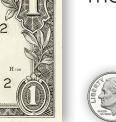

### Preview

Please log in to download the printable version of this worksheet.

**a.** 160

**b**. 16

Find the total value of the money shown.

answer: \_\_\_\_\_

Name: \_\_\_\_\_

Find the total value of the money shown.

\$10.00 \$11.00 \$12.00 \$13.00

answer: \$13.21

Mark 220 on the number line.

Circle the number 220 is closer to?

Subtract.

Find the difference between 17 and 11.

Nessa and her friend had a contest to see who could do a handstand longer. Nessa did her handstand for 105 seconds and her friend did a handstand for 58 seconds. How much longer did Nessa do a handstand for than her friend?