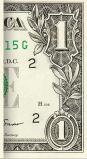

### Preview

Please log in to download the printable version of this worksheet.

**a.** 160

**b**. 16

Find the total value of the money shown.

answer: \_\_\_\_\_

Name: \_\_\_\_\_

Find the total value of the money shown.

\$10.00 \$11.00 \$12.00 \$13.00

answer: \$13.21

Mark 220 on the number line.

Circle the number 220 is closer to?

Subtract.

Find the difference between 17 and 11.

Nessa and her friend had a contest to see who could do a handstand longer. Nessa did her handstand for 105 seconds and her friend did a handstand for 58 seconds. How much longer did Nessa do a handstand for than her friend?