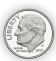

### Preview

Please log in to download the printable version of this worksheet.

**a.** 160

**b**. 16

Find the total value of the money shown.

answer: \_\_\_\_\_

Name: \_\_\_\_\_

Find the total value of the money shown.

\$10.00 \$11.00 \$12.00 \$13.00

answer: \$13.21

Mark 220 on the number line.

Circle the number 220 is closer to?

Subtract.

Find the difference between 17 and 11.

Nessa and her friend had a contest to see who could do a handstand longer. Nessa did her handstand for 105 seconds and her friend did a handstand for 58 seconds. How much longer did Nessa do a handstand for than her friend?