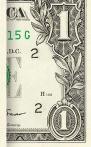

### Preview

Please log in to download the printable version of this worksheet.

**a.** 160

**b**. 16

Find the total value of the money shown.

answer: \_\_\_\_\_

Name: \_\_\_\_\_

Find the total value of the money shown.

\$10.00 \$11.00 \$12.00 \$13.00

answer: \$13.21

Mark 220 on the number line.

Circle the number 220 is closer to?

Subtract.

Find the difference between 17 and 11.

Nessa and her friend had a contest to see who could do a handstand longer. Nessa did her handstand for 105 seconds and her friend did a handstand for 58 seconds. How much longer did Nessa do a handstand for than her friend?