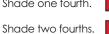

### Preview

Please log in to download the printable version of this worksheet.

answer: \_\_\_\_\_ seconds

| snade one lourin.    |  |
|----------------------|--|
| Shade two fourths.   |  |
| Shade three fourths. |  |
| Shade four fourths.  |  |

answer: \_\_\_\_47\_\_ seconds

Shade one fourth.

Shade three fourths.

Shade four fourths.

Circle the shape that shows 1 whole shaded.

Measure the nail to the nearest inch and the nearest centimeter.

Length in inches: 3 in