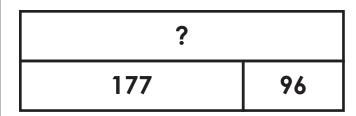

### Preview

Please log in to download the printable version of this worksheet.

**a.** 12 **b.** 120

2 rows of 4

Preston started with 177 points in his video game. He completed two levels and earned 96 more points. How many points does Preston have total?

answer: \_\_\_\_\_ points

Name: \_\_\_\_\_

Preston started with 177 points in his video game. He completed two levels and earned 96 more points. How many points does Preston have total?