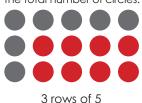

### Math Buzz

Complete the array to find the total number of circles.

There were 21 first grade students, 24 second grade students, and 18 kindergarten students that were in Parkside Primary School's talent show. How many total students were in the talent show?

### Preview

Please log in to download the printable version of this worksheet.

Complete the array to find the total number of circles.

<u>5</u> + <u>5</u> + <u>5</u> = <u>15</u>

There were 21 first grade students, 24 second grade students, and 18 kindergarten students that were in Parkside Primary School's talent show. How many total students were in the talent show?