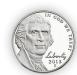

### Preview

Please log in to download the printable version of this worksheet.

**a.** 160

**b**. 16

Find the total value of the money shown.

answer: \_\_\_\_\_

Name: \_\_\_\_\_

Find the total value of the money shown.

\$10.00 \$11.00 \$12.00 \$13.00

answer: \$13.21

Mark 220 on the number line.

Circle the number 220 is closer to?

Subtract.

Find the difference between 17 and 11.

Nessa and her friend had a contest to see who could do a handstand longer. Nessa did her handstand for 105 seconds and her friend did a handstand for 58 seconds. How much longer did Nessa do a handstand for than her friend?