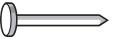

Circle the shape that shows 1 whole shaded.

Measure the nail to the nearest inch and the nearest centimeter.

Length in inches: \_\_\_\_\_

Length in centimeters: \_\_\_\_\_

answer: \_\_\_\_47\_\_ seconds

Shade one fourth.

Shade three fourths.

Shade four fourths.

Circle the shape that shows 1 whole shaded.

Measure the nail to the nearest inch and the nearest centimeter.

Length in inches: 3 in

Length in centimeters:

8 cm