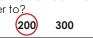

#### Math Buzz

Mark 220 on the number line.

Circle the number 220 is closer to. 200 300

Subtract.

Find the total value of the money shown.

\$10.00 \$11.00 \$12.00 \$13.00

answer: \$13.21

Mark 220 on the number line.

Circle the number 220 is closer to?

Subtract.

Find the difference between 17 and 11.

Nessa and her friend had a contest to see who could do a handstand longer. Nessa did her handstand for 105 seconds and her friend did a handstand for 58 seconds. How much longer did Nessa do a handstand for than her friend?