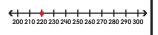

#### Math Buzz

Mark 220 on the number line.

Circle the number 220 is closer to. 200 300

Subtract.

Find the total value of the money shown.

\$10.00 \$11.00 \$12.00 \$13.00

answer: \$13.21

Mark 220 on the number line.

Circle the number 220 is closer to?

Subtract.

Find the difference between 17 and 11.

Nessa and her friend had a contest to see who could do a handstand longer. Nessa did her handstand for 105 seconds and her friend did a handstand for 58 seconds. How much longer did Nessa do a handstand for than her friend?