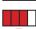

### Preview

Please log in to download the printable version of this worksheet.

answer: \_\_\_\_\_ seconds

| snade one lourin.    |  |
|----------------------|--|
| Shade two fourths.   |  |
| Shade three fourths. |  |
| Shade four fourths.  |  |

answer: \_\_\_\_47\_\_ seconds

Shade one fourth.

Shade three fourths.

Shade four fourths.

Circle the shape that shows 1 whole shaded.

Measure the nail to the nearest inch and the nearest centimeter.

Length in inches: 3 in