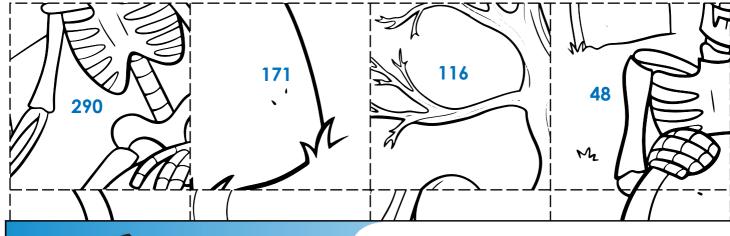

## Math Puzzle Picture

Solve the equations below. Then cut out the picture squares. Match the number printed on the picture squares to your answers below and glue them in place to unscramble the mystery picture.

## Math Puzzle Picture

Solve the equations. Then cut out the picture squares. Match the number printed on the picture squares to your answers and glue them in place to unscramble the mystery picture.