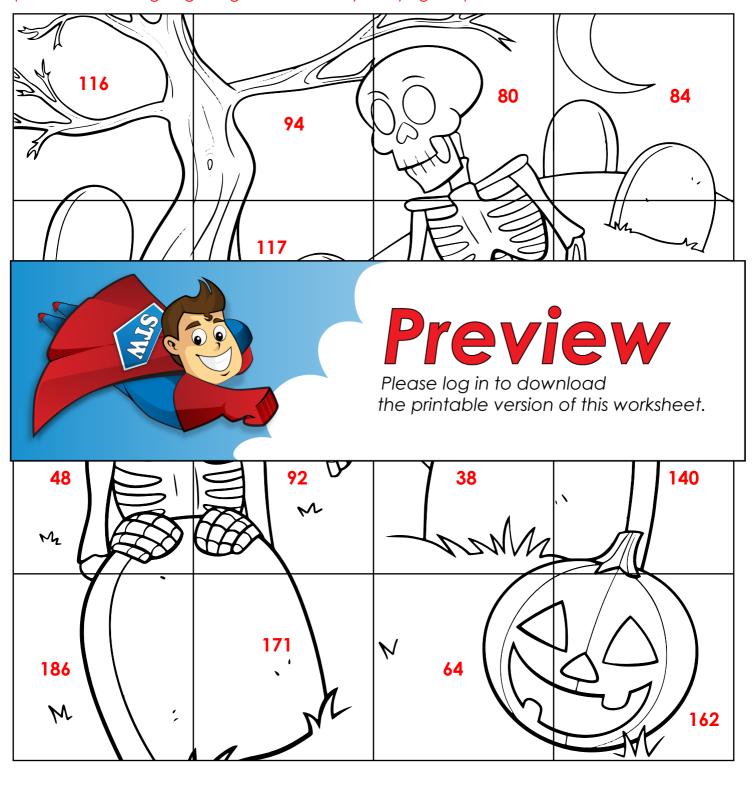

#### **ANSWER KEY**

#### Math Puzzle Picture

**Note to teachers:** You may wish to keep page 2 until after page 1 has been completed to prevent estimating or getting the answers by studying the puzzle.