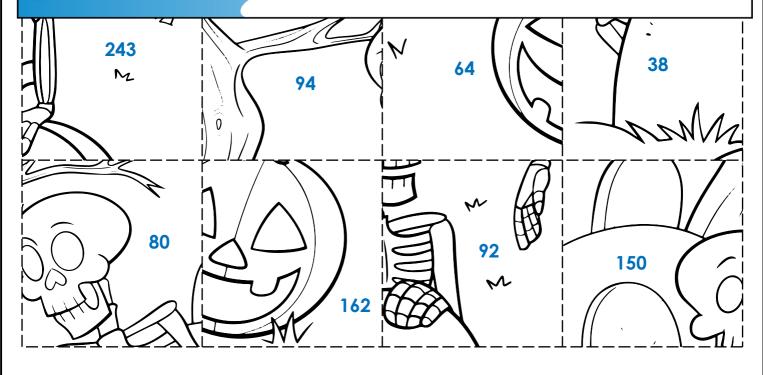

## Math Puzzle Picture

Solve the equations below. Then cut out the picture squares. Match the number printed on the picture squares to your answers below and glue them in place to unscramble the mystery picture.

## Math Puzzle Picture

Solve the equations. Then cut out the picture squares. Match the number printed on the picture squares to your answers and glue them in place to unscramble the mystery picture.