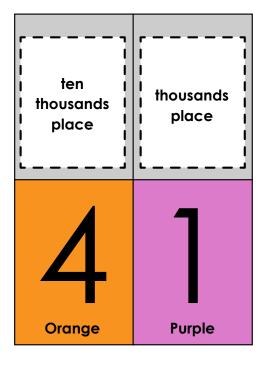

## Place Value Color, Cut and Glue

4 | 1

2 3 5

Color the digit in the ones place blue.

Color the digit in the **ten thousands place** orange.

Color the digit in the **hundreds place** red.

Color the digit in the **tens place** yellow.

Color the digit in the **thousands place** purple.

Cut out the word boxes below and glue them over the correct digits in the number above.