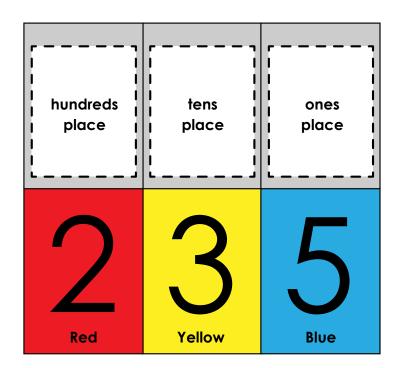

## Place Value Color, Cut and Glue

4 | 1

2 3 5

Color the digit in the ones place blue.

Color the digit in the **ten thousands place** orange.

Color the digit in the **hundreds place** red.

Color the digit in the **tens place** yellow.

Color the digit in the **thousands place** purple.

Cut out the word boxes below and glue them over the correct digits in the number above.