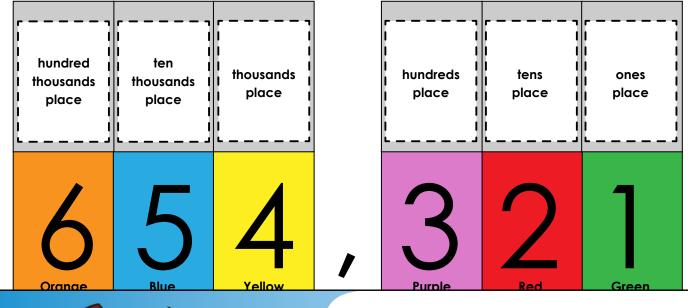

## Place Value Color, Cut and Glue

6 5 4

3 2 1

## Preview

Please log in to download the printable version of this worksheet.

Color the algit in the ten thousands place blue.

Cut out the word boxes below and glue them over the correct digits in the number above.

| ten thousands place | I<br>I<br>I tens<br>I place | hundred thousands place | r — — — — — — — — — — — — — — — — — — — | thousands place | hundreds<br>place | <i>\</i> |
|---------------------|-----------------------------|-------------------------|-----------------------------------------|-----------------|-------------------|----------|
| !                   | !                           | !                       | !                                       | '<br>!          |                   | İ        |