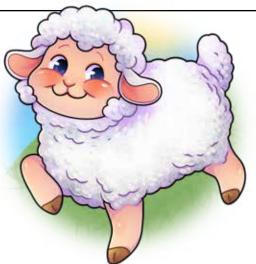

The Small Sheep

Look at the sheep.

The sheep is in the barn.

The sheep is small.

The sheep is white.

It is soft. It is fluffy.

#### **ANSWER KEY**

The Small Shee

Look at the sheep.

The sheep is in the barn.

The sheep is small.

The sheep is white.