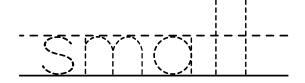

## The Small Sheep

Circle the words that begin with the same sound as *sheep*.

Trace.

How many letters are in *small*?

Circle the word.

s m l a s m a l l a s m

|       | <br> | <br> | . <b>–</b> - | <b>-</b> - | <br> | <br> | - <b>-</b> . | <br> | <br> | <br> | <br> | . <b>_</b> . | <br>- <b>-</b> . | <br>_ |
|-------|------|------|--------------|------------|------|------|--------------|------|------|------|------|--------------|------------------|-------|
| Name: |      |      |              |            |      |      |              |      |      |      |      |              |                  |       |