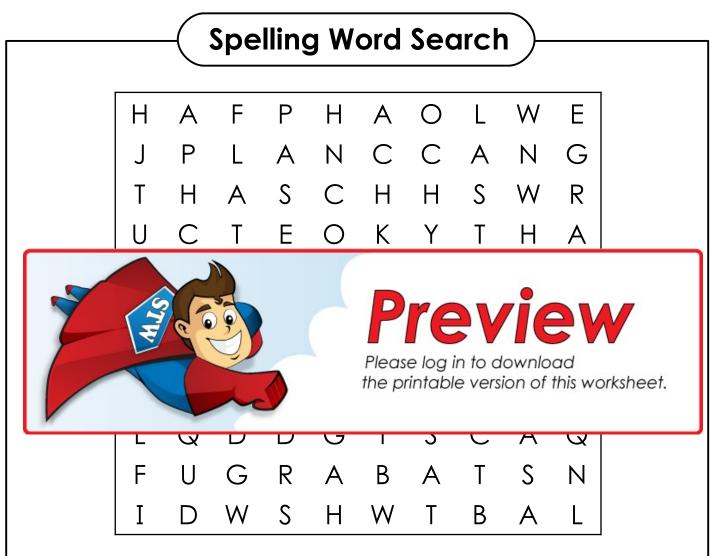

Find your spelling words in the puzzle. Words are hidden  $\rightarrow$  and  $\downarrow$ .

| elling Words | Sight Words               | 48                                                                           |
|--------------|---------------------------|------------------------------------------------------------------------------|
| AS           | SAID                      |                                                                              |
| FLAT         | WOULD                     |                                                                              |
| LAST         | COULD                     | años                                                                         |
| CAN          | Star Words                | Nº3 PG                                                                       |
| PLAN         | GRANDMA                   |                                                                              |
|              | GRANDPA                   | V Haks                                                                       |
|              | AS<br>FLAT<br>LAST<br>CAN | AS SAID<br>FLAT WOULD<br>LAST COULD<br>CAN <b>Star Words</b><br>PLAN GRANDMA |