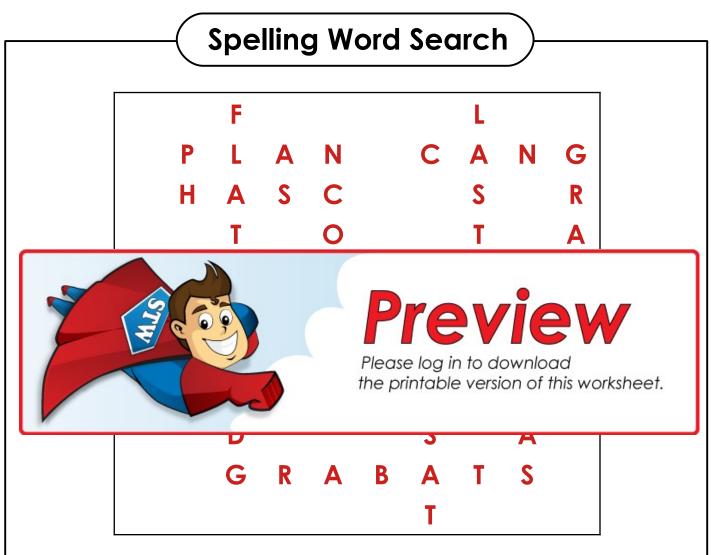

## **SOLUTION**

Find your spelling words in the puzzle. Words are hidden  $\rightarrow$  and  $\downarrow$ .

| elling Words | Sight Words         | 48                                                                    |
|--------------|---------------------|-----------------------------------------------------------------------|
| AS           | SAID                |                                                                       |
| FLAT         | WOULD               |                                                                       |
| LAST         | COULD               | año                                                                   |
| CAN          | Star Words          | Nº3 PG                                                                |
| PLAN         | GRANDMA             |                                                                       |
|              | GRANDPA             | V Haks                                                                |
|              | FLAT<br>LAST<br>CAN | AS SAID<br>FLAT WOULD<br>LAST COULD<br>CAN Star Words<br>PLAN GRANDMA |